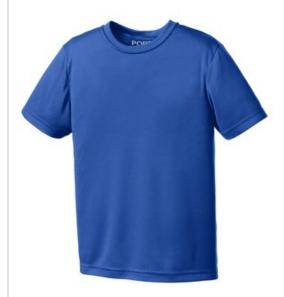

# Port & Company<sup>®</sup> Youth Performance Tee. PC380Y

Rated UPF50 to help combat harmful UV rays, this tee also performs with Dry Zone ® moisture-wicking technology to keep you cool, dry and comfortable.

- 3.8-ounce, 100% polyester
- Removable tag for comfort and relabeling

Due to the nature of 100% polyester performance fabrics, special care must be taken throughout the printing process. Given the extreme heat required for sublimation, please consult with your decorator. It is highly recommended to sample test product by color before production. Please note: This product is transitioning from tag-free labels